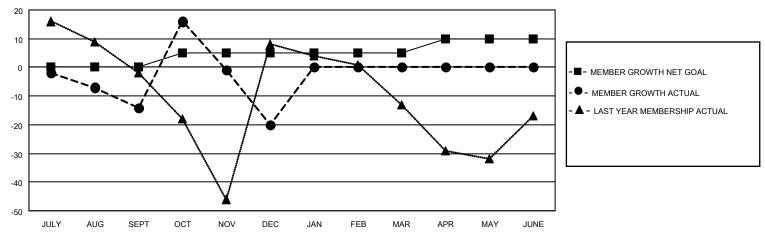

## GOALS AND ACTUAL MEMBERS CUMULATIVE

| DROPPED CLUBS: 2 |    | 17 CLUBS OF 49 ADDED 1 OR<br>MORE NEW MEMBERS | GENDER DISTRIBUTION                 |              |  |
|------------------|----|-----------------------------------------------|-------------------------------------|--------------|--|
|                  |    | WORE NEW WEINBERS                             | MALE                                | 594 (55.98%) |  |
|                  |    |                                               | FEMALE 467 (44.02%)                 |              |  |
| DROPPED MEMBERS  |    |                                               | NON BINARY                          | 0 (0.00%)    |  |
|                  |    |                                               | PREFER NOT TO ANSWER                | 0 (0.00%)    |  |
| DECEASED         | 16 |                                               |                                     |              |  |
| CLUB CANCELLED   | 13 | CLICK HERE FOR CUMULATIVE                     | TOTAL FAMILY UNIT MEMBERS           | 3 221        |  |
| OTHER            | 57 | MEMBERSHIP DATA                               |                                     |              |  |
| TOTAL            | 86 |                                               | FAMILY MEMBERS PAYING HALF DUES 112 |              |  |
|                  |    |                                               |                                     |              |  |

## MONTHLY MEMBERSHIP PROGRESS REPORT

LOCATION NEWFOUNDLAND-LABRADOR

District N 3

| Clubs                 |               |           |               | Members               |                        |                         |                                                    |
|-----------------------|---------------|-----------|---------------|-----------------------|------------------------|-------------------------|----------------------------------------------------|
| RESULTS FOR 2021-2022 |               |           |               | RESULTS FOR 2021-2022 |                        |                         |                                                    |
| QUARTER               | NEW CLUB GOAL | NEW CLUBS | DROPPED CLUBS | QUARTER MEM           | BER GROWTH NET<br>GOAL | MEMBER GROWTH<br>ACTUAL | DROPPED<br>MEMBERS ACTUAL<br>(including transfers) |
| JULY/AUG/SEPT         | 0             | 0         | 0             | JULY/AUG/SEPT         | 0                      | 4                       | 18                                                 |
| OCT/NOV/DEC           | 1             | 2         | 2             | OCT/NOV/DEC           | 5                      | 67                      | 68                                                 |
| JAN/FEB/MAR           | 0             | 0         | 0             | JAN/FEB/MAR           | 0                      | 0                       | 0                                                  |
| APR/MAY/JUNE          | 1             | 0         | 0             | APR/MAY/JUNE          | 5                      | 0                       | 0                                                  |