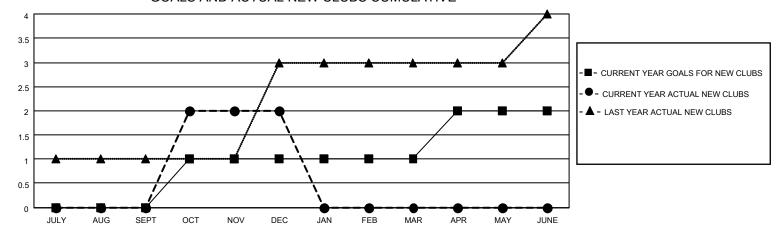

## GOALS AND ACTUAL NEW CLUBS CUMULATIVE

## MONTHLY MEMBERSHIP PROGRESS REPORT

LOCATION NEWFOUNDLAND-LABRADOR

District N 3

| Clubs                 |               |           |               | Members               |                        |                         |                                                    |
|-----------------------|---------------|-----------|---------------|-----------------------|------------------------|-------------------------|----------------------------------------------------|
| RESULTS FOR 2021-2022 |               |           |               | RESULTS FOR 2021-2022 |                        |                         |                                                    |
| QUARTER               | NEW CLUB GOAL | NEW CLUBS | DROPPED CLUBS | QUARTER MEM           | BER GROWTH NET<br>GOAL | MEMBER GROWTH<br>ACTUAL | DROPPED<br>MEMBERS ACTUAL<br>(including transfers) |
| JULY/AUG/SEPT         | 0             | 0         | 0             | JULY/AUG/SEPT         | 0                      | 4                       | 18                                                 |
| OCT/NOV/DEC           | 1             | 2         | 2             | OCT/NOV/DEC           | 5                      | 67                      | 68                                                 |
| JAN/FEB/MAR           | 0             | 0         | 0             | JAN/FEB/MAR           | 0                      | 0                       | 0                                                  |
| APR/MAY/JUNE          | 1             | 0         | 0             | APR/MAY/JUNE          | 5                      | 0                       | 0                                                  |